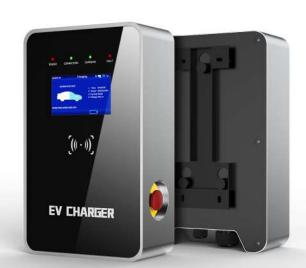

## WallBox EV Charger

Residential areas like apartment and dwellings

· Parking garage of office building, hospital, supermarket, motel and etc. for commercial EV charging

CE RoHS

IEC 62196-2 (Type 2)

## **Specification of Wallbox EV Charger**

| Power Specification                 |                                               | ,                         | 17                        |
|-------------------------------------|-----------------------------------------------|---------------------------|---------------------------|
| AC Power Output Rating              | 7kw                                           | 11kw                      | 22kw                      |
| AC Power Input Rating               | 230Vac ± 10%<br>1-Phase                       | 380Vac ± 10%<br>3-Phase   | 380Vac ± 10%<br>3-Phase   |
| Rated Frequency                     | 50/60Hz                                       | 50/60Hz                   | 50/60Hz                   |
| Output current                      | 0-32A                                         | 0-16A                     | 0-32A                     |
| Power Wiring                        | 3 Wire- L1, N, PE                             | 5 Wire- L1, L2, L3, N ,PE | 5 Wire- L1, L2, L3, N ,PE |
| Average current imbalance           | <±0.3                                         | <±0.3                     | <±0.3                     |
| Connector Mechanical Operating Life | ≥10000 Times                                  |                           |                           |
| User Interface & Control            |                                               |                           |                           |
| Charging Control                    | RFID Card                                     |                           |                           |
| Display Screen                      | 4.3-inch LCD Screen                           |                           |                           |
| Indicators                          | 4 LED indicators-Power/Connect/Charging/Fault |                           |                           |
| Charging Interface                  | 1 Piece (Type 1 Type 2)                       |                           |                           |
| Enviromental                        |                                               |                           |                           |
| Operating Temperature               | -20°C~50°C                                    |                           |                           |
| Operating Humidity                  | 5%<95%                                        |                           |                           |
| Applicable Scene                    | Indoor/Outdoor                                |                           |                           |
| Altitude                            | <2000m                                        |                           |                           |
| Cooling Method                      | Natural Cooling                               |                           |                           |
| Protection                          |                                               |                           |                           |
| Protection Rating                   | IP65                                          |                           |                           |
| Short Circuit Protection            | Yes                                           |                           |                           |
| Over Voltage Protection             | Yes                                           |                           |                           |
| Over Current Protection             | Yes                                           |                           |                           |
| Over Temperature Protection         | Yes                                           |                           |                           |
| Leakage Protection                  | Yes                                           |                           |                           |
| Lighting Protection                 | Yes                                           |                           |                           |
| Ground Insulation Monitoring        | Yes                                           |                           |                           |
| Wallbox Mechanical                  |                                               |                           |                           |
| Dimension( H x W x D, mm )          | 320 x 197 x 90                                |                           |                           |
| Weight                              | 7.2KG/7.5KG                                   |                           |                           |
| Charing Cable length                | 5m or Customize                               |                           |                           |
| Shell Material                      | Die-Cast Aluminum                             |                           |                           |
| Front Panel                         | Toughened Glass                               |                           |                           |