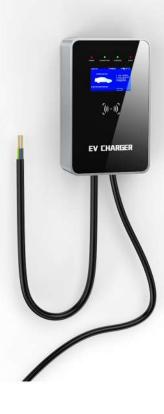

## WallBox EV Charger

Residential areas like apartment and dwellings

· Parking garage of office building, hospital, supermarket, motel and etc. for commercial EV charging

CE RoHS

IEC 62196-2 (Type 2)

## **Specification of Wallbox EV Charger**

| Power Specification                 |                                               | ,                         | 17                        |
|-------------------------------------|-----------------------------------------------|---------------------------|---------------------------|
| AC Power Output Rating              | 7kw                                           | 11kw                      | 22kw                      |
| AC Power Input Rating               | 230Vac ± 10%<br>1-Phase                       | 380Vac ± 10%<br>3-Phase   | 380Vac ± 10%<br>3-Phase   |
| Rated Frequency                     | 50/60Hz                                       | 50/60Hz                   | 50/60Hz                   |
| Output current                      | 0-32A                                         | 0-16A                     | 0-32A                     |
| Power Wiring                        | 3 Wire- L1, N, PE                             | 5 Wire- L1, L2, L3, N ,PE | 5 Wire- L1, L2, L3, N ,PE |
| Average current imbalance           | <±0.3                                         | <±0.3                     | <±0.3                     |
| Connector Mechanical Operating Life | ≥10000 Times                                  |                           |                           |
| User Interface & Control            |                                               |                           |                           |
| Charging Control                    | RFID Card                                     |                           |                           |
| Display Screen                      | 4.3-inch LCD Screen                           |                           |                           |
| Indicators                          | 4 LED indicators-Power/Connect/Charging/Fault |                           |                           |
| Charging Interface                  | 1 Piece (Type 1 Type 2)                       |                           |                           |
| Enviromental                        |                                               |                           |                           |
| Operating Temperature               | -20°C~50°C                                    |                           |                           |
| Operating Humidity                  | 5%<95%                                        |                           |                           |
| Applicable Scene                    | Indoor/Outdoor                                |                           |                           |
| Altitude                            | <2000m                                        |                           |                           |
| Cooling Method                      | Natural Cooling                               |                           |                           |
| Protection                          |                                               |                           |                           |
| Protection Rating                   | IP65                                          |                           |                           |
| Short Circuit Protection            | Yes                                           |                           |                           |
| Over Voltage Protection             | Yes                                           |                           |                           |
| Over Current Protection             | Yes                                           |                           |                           |
| Over Temperature Protection         | Yes                                           |                           |                           |
| Leakage Protection                  | Yes                                           |                           |                           |
| Lighting Protection                 | Yes                                           |                           |                           |
| Ground Insulation Monitoring        | Yes                                           |                           |                           |
| Wallbox Mechanical                  |                                               |                           |                           |
| Dimension( H x W x D, mm )          | 320 x 197 x 90                                |                           |                           |
| Weight                              | 7.2KG/7.5KG                                   |                           |                           |
| Charing Cable length                | 5m or Customize                               |                           |                           |
| Shell Material                      | Die-Cast Aluminum                             |                           |                           |
| Front Panel                         | Toughened Glass                               |                           |                           |