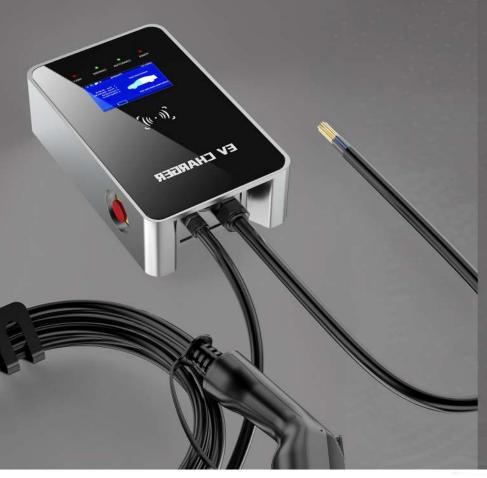

## WallBox EV Charger

Residential areas like apartment and dwellings

· Parking garage of office building, hospital, supermarket, motel and etc. for commercial EV charging

CE RoHS

IEC 62196-2 (Type 2)

## **Specification of Wallbox EV Charger**

| Power Specification                 |                                               | ,                         | 17                        |
|-------------------------------------|-----------------------------------------------|---------------------------|---------------------------|
| AC Power Output Rating              | 7kw                                           | 11kw                      | 22kw                      |
| AC Power Input Rating               | 230Vac ± 10%<br>1-Phase                       | 380Vac ± 10%<br>3-Phase   | 380Vac ± 10%<br>3-Phase   |
| Rated Frequency                     | 50/60Hz                                       | 50/60Hz                   | 50/60Hz                   |
| Output current                      | 0-32A                                         | 0-16A                     | 0-32A                     |
| Power Wiring                        | 3 Wire- L1, N, PE                             | 5 Wire- L1, L2, L3, N ,PE | 5 Wire- L1, L2, L3, N ,PE |
| Average current imbalance           | <±0.3                                         | <±0.3                     | <±0.3                     |
| Connector Mechanical Operating Life | ≥10000 Times                                  |                           |                           |
| User Interface & Control            |                                               |                           |                           |
| Charging Control                    | RFID Card                                     |                           |                           |
| Display Screen                      | 4.3-inch LCD Screen                           |                           |                           |
| Indicators                          | 4 LED indicators-Power/Connect/Charging/Fault |                           |                           |
| Charging Interface                  | 1 Piece (Type 1 Type 2)                       |                           |                           |
| Enviromental                        |                                               |                           |                           |
| Operating Temperature               | -20°C~50°C                                    |                           |                           |
| Operating Humidity                  | 5%<95%                                        |                           |                           |
| Applicable Scene                    | Indoor/Outdoor                                |                           |                           |
| Altitude                            | <2000m                                        |                           |                           |
| Cooling Method                      | Natural Cooling                               |                           |                           |
| Protection                          |                                               |                           |                           |
| Protection Rating                   | IP65                                          |                           |                           |
| Short Circuit Protection            | Yes                                           |                           |                           |
| Over Voltage Protection             | Yes                                           |                           |                           |
| Over Current Protection             | Yes                                           |                           |                           |
| Over Temperature Protection         | Yes                                           |                           |                           |
| Leakage Protection                  | Yes                                           |                           |                           |
| Lighting Protection                 | Yes                                           |                           |                           |
| Ground Insulation Monitoring        | Yes                                           |                           |                           |
| Wallbox Mechanical                  |                                               |                           |                           |
| Dimension( H x W x D, mm )          | 320 x 197 x 90                                |                           |                           |
| Weight                              | 7.2KG/7.5KG                                   |                           |                           |
| Charing Cable length                | 5m or Customize                               |                           |                           |
| Shell Material                      | Die-Cast Aluminum                             |                           |                           |
| Front Panel                         | Toughened Glass                               |                           |                           |